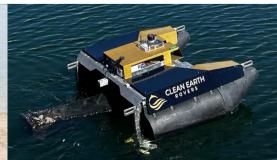

### Unlock Sustainable Savings: Optimize Pollution Management

The Rover AVPro™ is a fully autonomous pollution response vessel that quickly & quietly skims for physical and chemical contaminants in coastal waters. The AVPro™ seamlessly collects oil, trash algae, dead fish, and more while your team stays safe, and focuses on the tasks at hand.

# Unparalleled Performance

- 100-gallon debris capacity
- 20-hour battery life
- Clean 60m² per minute
- Fully Autonomous
- 120-meter object detection
- 5 Mph operating speed