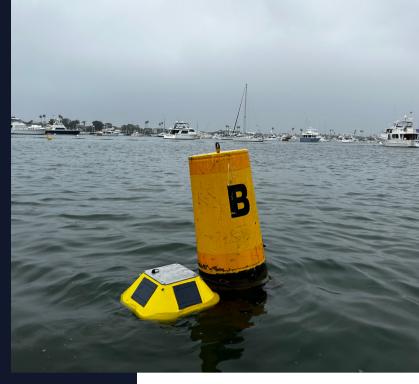

## Water Quality Data, Delivered

Real-time surface monitoring insights

## Scalable Monitoring, Sustainable Savings.

The DataPod™ is an automated smart buoy for water quality data in both fresh and saltwater bodies. It efficiently streams data for PH, temperature, ORP, DO, and conductivity. The DataPod™ is small enough to fit in your hands and perfect for discreet monitoring in harbors and beaches; equipped with multiple options for mounting and mooring in coastal zones.