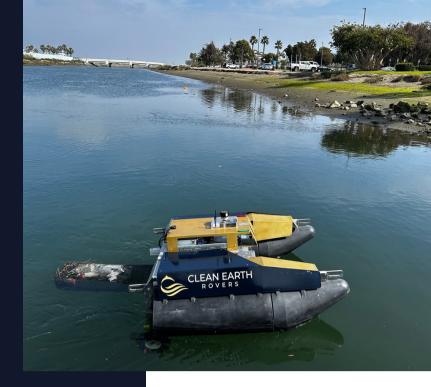

**Automated Pollution Management** 

Clean the toughest pollutants with our autonomous pollution response vessel.

### Unlock Sustainable Savings: Optimize Pollution Management

The Rover AVPro™ is a fully autonomous pollution response vessel that quickly & quietly skims for physical and chemical contaminants in coastal waters. The AVPro™ seamlessly collects oil, trash algae, dead fish, and more while your team stays safe, and focuses on the tasks at hand.

# Unparalleled Performance

- 100-gallon debris capacity
- 20-hour battery life
- Clean 60m² per minute
- Fully Autonomous
- 120-meter object detection
- 5 Mph operating speed