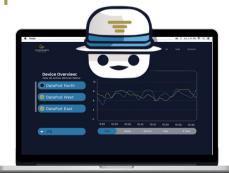

#### DataHub

All devices in your account report live-readings to view in 3 formats:

- Graphs with tidal flows for your region
- Dials with time weighted averages
- Geotagged on a map

The DataHub also shows device health information for battery life and calibration cycles.

Predictive Analytics With Gilligan Al™

Gilligan AI™ helps analyze raw data to let you know when pollution is present, and how to manage it. Gilligan helps you understand the data and craft stories around it for reporting and insights.

Gilligan AI is linked directly to the data from your DataPod™ devices providing you with relevant and customized insights.

Save time and money, protect your community, and build a proactive pollution response strategy with DataPod™ smart buoys and Gilligan AI™