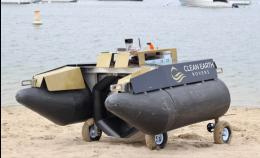

# Unparalleled Performance

- 100-gallon debris capacity
- 20-hour battery life
- Clean 60m² per minute
- Fully Autonomous
- 120-meter object detection
- 5 Mph operating speed

### Unlock Sustainable Savings: Optimize Pollution Management

The Rover AVPro™ is a fully autonomous pollution response vessel that quickly & quietly skims for physical and chemical contaminants in coastal waters. The AVPro™ seamlessly collects oil, trash algae, dead fish, and more while your team stays safe, and focuses on the tasks at hand.